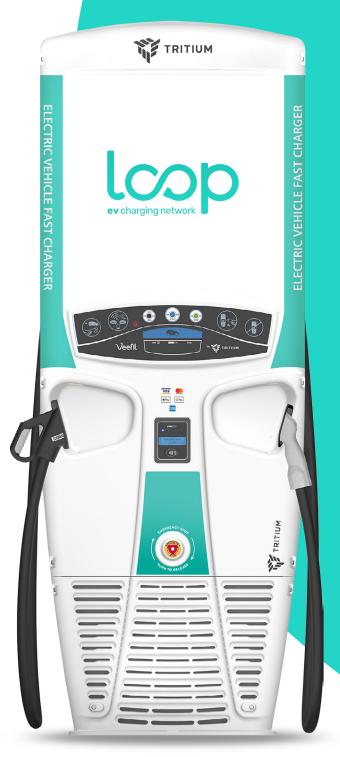

## **Electric Vehicle DC Fast Charging Station**

Meet the best-in-class electric vehicle fast charging network technology for on the go. The EV-FAST™DC fast charging station is the ideal EV charging solution for commercial, retail or public-access properties.

- + Direct current (DC) fast charging
- + Slim, compact and stylish design
- + Reduced installation time and cost
- + Increased reliability, low maintenance
- + Durable UV resistant exterior
- + Liquid cooling technology
- + Universal compatibility