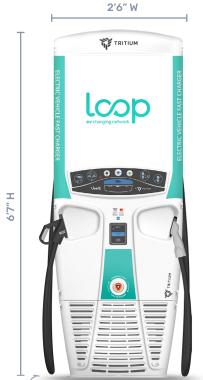

+ User Interface = Configurable LED display

+ Credit card reader (Optional)

+ Main Enclosure Dimensions: 2000 (6'7") (H) x 750 (2'6") (W) x 330 (11") (D) mm

+ Weight = 165 kg / 363.76 lbs

Certifications & Standards + CL, UL, CHAdeMO, RCM, FCC, IC, Energy Star